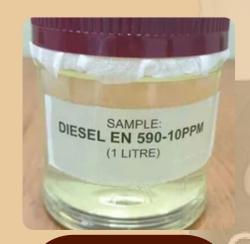

### About Us

exporting petroleum derivatives EN590 - 10 ppm Diesel D2 - gets fuel From Rotterdam For all Arab countries:

All Arab Gulf countries - Egypt - Sudan -Djibouti - Levant - All African countries -**European countries - South America** 

### Products Percent Derivatives

exporting petroleum derivatives N590 - 10 ppm Diesel D2 - gets fuel From Rotterdam

#### For all Arab countries:

All Arab Gulf countries - Egypt - Sudan -Djibouti - Levant - All African countries -European countries - South America

N590 - 10 PPM

DIESEL D2

OII OIL DIL