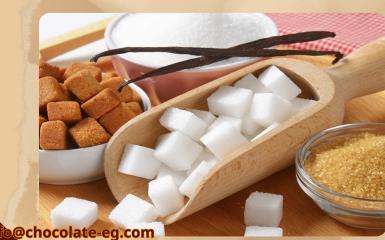

# Products Will

We provide high quality products that conform to international specifications:

**ICUMSA 45** 

BROWN SUGAR VHP600 - 1200

We provide sugar of all types and shapes for export directly from the Brazilian factory