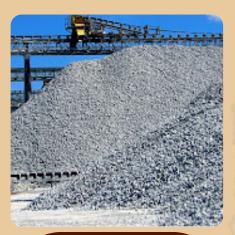

### CEMENT

With the best international quality with certificates Gray cement - white cement - clinker

CEMENT 52.5 -32.5 - 42.5

CLINKER

WHITE CEMENT